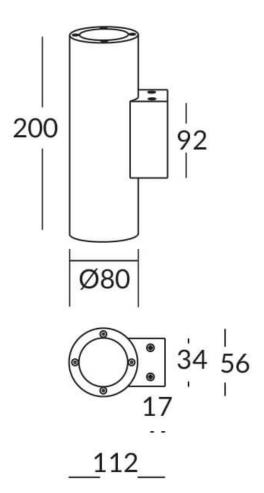

## **UP&DOWNT**

UP&DOWNT is a wall light with round design emitting light up and down. With a size of  $\emptyset 80 mmx 200 mm$  has a power of 2x8W and two reflectors up&down of 38 degrees beam angle. With a real lumen output of 1972lm, and an efficiency of 123.25lm/W. Is made in Die Cast Aluminium Body, Tempered Glass Cover and has an IP65 and an IK10 degree of protection. ON-OFF driver. Finished in White color.