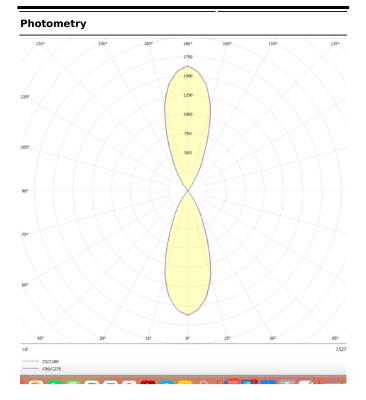

## **UP&DOWNT**

UP&DOWNT is a wall light with round design emitting light up and down. With a size of  $\emptyset 80 mmx 200 mm$  has a power of 2x8W and two reflectors up&down of 38 degrees beam angle. With a real lumen output of 1972lm, and an efficiency of 123.25lm/W. Is made in Die Cast Aluminium Body, Tempered Glass Cover and has an IP65 and an IK10 degree of protection. ON-OFF driver. Finished in White color.