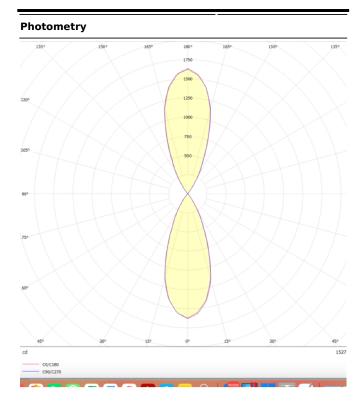

## **UP&DOWNT**

UP&DOWNT is a wall light with round design emitting light up and down. With a size of Ø80mmx200mm has a power of 2x8W and two reflectors up&down of 38 degrees beam angle. With a real lumen output of 1972lm, and an efficiency of 123.25lm/W. Is made in Die Cast Aluminium Body, Tempered Glass Cover and has an IP65 and an IK10 degree of protection. ON-OFF driver. Finished in Black color.

| Product                     |               |
|-----------------------------|---------------|
| Real power (W)              | 8             |
| Real luminous flux (Lm)     | 1972          |
| Luminous efficiency (Lm/W)  | 123.25        |
| Beam angle (º)              | 38            |
| Life time (h)               | 50000h L70B10 |
| IP                          | 65            |
| Electrical class insulation | Class I       |
| Colour                      | Black         |
| Chip Brand                  | NICHIA        |
| Control gear included       | Yes           |
| Control gear                | ON-OFF        |
| Colour temperature (K)      | 3000          |
| Colour consistency (SDCM)   | SDCM<3        |
| CRI                         | 80            |
| IK                          | IK10          |
|                             |               |