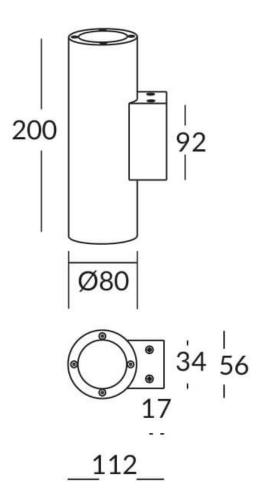

## **UP&DOWNT**

UP&DOWNT is a wall light with round design emitting light up and down. With a size of Ø80mmx200mm has a power of 2x8W and two reflectors up&down of 38 degrees beam angle. With a real lumen output of 1972lm, and an efficiency of 123.25lm/W. Is made in Die Cast Aluminium Body, Tempered Glass Cover and has an IP65 and an IK10 degree of protection. ON-OFF driver. Finished in Black color.