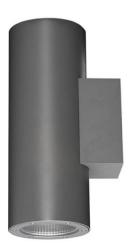

## **UP&DOWNT**

UP&DOWNT is a wall light with round design emitting light up and down. With a size of Ø80mmx200mm has a power of 2x8W and two reflectors up&down of 38 degrees beam angle. With a real lumen output of 1972lm, and an efficiency of 123.25lm/W. Is made in Die Cast Aluminium Body, Tempered Glass Cover and has an IP65 and an IK10 degree of protection. ON-OFF driver. Finished in Black color.