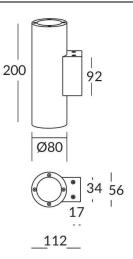

## **UP&DOWNT**

UP&DOWNT is a wall light with round design emitting light up and down. With a size of Ø80mmx200mm has a power of 2x8W and two reflectors up&down of 38 degrees beam angle.With a real lumen output of 1972lm, and an efficiency of 123.25lm/W. Is made in Die Cast Aluminium Body, Tempered Glass Cover and has an IP65 and an IK10 degree of protection. ON-OFF driver. Finished in Black color.

Scheme

Photometry