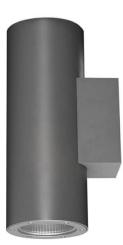

## **UP&DOWNT**

UP&DOWNT is a wall light with round design emitting light up and down. With a size of Ø80mmx200mm has a power of 2x8W and two reflectors up&down of 38 degrees beam angle.With a real lumen output of 1972lm, and an efficiency of 123.25lm/W. Is made in Die Cast Aluminium Body, Tempered Glass Cover and has an IP65 and an IK10 degree of protection. ON-OFF driver. Finished in Black color.