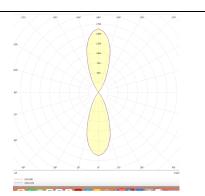

|

| Product                     |               |
|-----------------------------|---------------|
| Real power (W)              | 8             |
| Real luminous flux (Lm)     | 1972          |
| Luminous efficiency (Lm/W)  | 123.25        |
| Beam angle (º)              | 38            |
| Life time (h)               | 50000h L70B10 |
| IP                          | 65            |
| Electrical class insulation | Class I       |
| Colour                      | Black         |
| Control gear included       | Yes           |
| Control gear                | ON-OFF        |
| Colour temperature (K)      | 3000          |
| Colour consistency (SDCM)   | SDCM<3        |
| CRI                         | 80            |
| ІК                          | 10            |

Scheme



Photometry