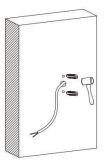

#### Item code 86.0W09.2331.02

Drill two holes on the wall where you are about to install the lighting fixture. Then put two rubber plug into the holes respectively by using a hammer.

Fix the back cover of the bracket on the wall with two steel screw. Make sure the cable get through the hole in the middle of it.