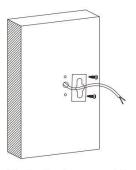

#### Item code 86.0W09.2331.02

Drill two holes on the wall where you are about to install the lighting fixture. Then put two rubber plug into the holes respectively by using a hammer.

Fix the back cover of the bracket on the wall with two steel screw. Make sure the cable get through the hole in the middle of it.

Connect the lighting fixture with the cable which is been prepared for the installation previously.

Fix the fixture on the back cover of the bracket with four screw

Low voltage single color fitting:use external power supply, the input voltage of power supply must be consistent with the requested input voltage of the fitting, as the fitting is constant voltage input type. The power consumption of power supply must be decided by installer according to the requirements from the site.