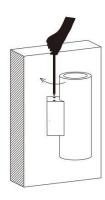

#### Item code 86.0W09.2331.02

Drill two holes on the wall where you are about to install the lighting fixture. Then put two rubber plug into the holes respectively by using a hammer.

Fix the back cover of the bracket on the wall with two steel screw. Make sure the cable get through the hole in the middle of it.

Connect the lighting fixture with the cable which is been prepared for the installation previously.

Fix the fixture on the back cover of the bracket with four screw

Low voltage single color fitting:use external power supply, the input voltage of power supply must be consistent with the requested input voltage of the fitting, as the fitting is constant voltage input type. The power consumption of power supply must be decided by installer according to the requirements from the site.