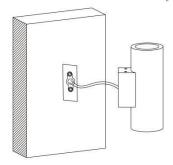

Connect the lighting fixture with the cable which is been prepared for the installation previously.

Fix the fixture on the back cover of the bracket with four screw

Low voltage single color fitting:use external power supply, the input voltage of power supply must be consistent with the requested input voltage of the fitting, as the fitting is constant voltage input type. The power consumption of power supply must be decided by installer according to the requirements from the site.

### Example of wiring: