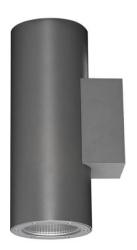

## **UP&DOWNT**

UP&DOWNT is a wall light with round design emitting light up and down. With a size of Ø80mmx200mm has a power of 2x8W and two reflectors up&down of 38 degrees beam angle.With a real lumen output of 1972lm, and an efficiency of 123.25lm/W. Is made in Die Cast Aluminium Body, Tempered Glass Cover and has an IP65 and an IK10 degree of protection. ON-OFF driver. Finished in Grey color.