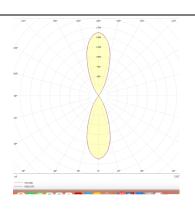

Product                     |               |
| Real power (W)              | 8             |
| Real luminous flux (Lm)     | 1972          |
| Luminous efficiency (Lm/W)  | 123.25        |
| Beam angle (º)              | 38            |
| Life time (h)               | 50000h L70B10 |
| IP                          | 65            |
| Electrical class insulation | Class I       |
| Colour                      | Grey          |
| Chip Brand                  | NICHIA        |
| Control gear included       | Yes           |
| Control gear                | ON-OFF        |
| Colour temperature (K)      | 3000          |
| Colour consistency (SDCM)   | SDCM<3        |
| CRI                         | 80            |
| IK                          | IK10          |

## Scheme



## **Photometry**