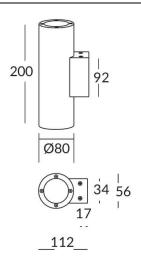

--|---------------|
| Product                     |               |
| Real power (W)              | 8             |
| Real luminous flux (Lm)     | 1972          |
| Luminous efficiency (Lm/W)  | 123.25        |
| Beam angle (º)              | 38            |
| Life time (h)               | 50000h L70B10 |
| IP                          | 65            |
| Electrical class insulation | Class I       |
| Colour                      | Grey          |
| Chip Brand                  | NICHIA        |
| Control gear included       | Yes           |
| Control gear                | ON-OFF        |
| Colour temperature (K)      | 3000          |
| Colour consistency (SDCM)   | SDCM<3        |
| CRI                         | 80            |
| IK                          | IK10          |

## Scheme



## **Photometry**