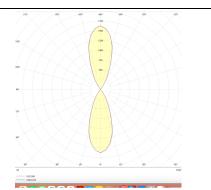

## Photometry

## **UP&DOWN TUBE**

UP&DOWNT is a wall light with round design emitting light up and down. With a size of Ø80mmx200mm has a power of 2x8W and two reflectors up&down of 38 degrees beam angle.With a real lumen output of 1972lm, and an efficiency of 123.25lm/W. Is made in Die Cast Aluminium Body, Tempered Glass Cover and has an IP65 and an IK10 degree of protection. ON-OFF driver. Finished in Grey color.