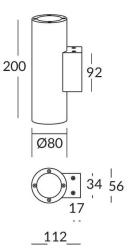

## Scheme

## **UP&DOWN TUBE**

UP&DOWNT is a wall light with round design emitting light up and down. With a size of Ø80mmx200mm has a power of 2x8W and two reflectors up&down of 38 degrees beam angle.With a real lumen output of 1972lm, and an efficiency of 123.25lm/W. Is made in Die Cast Aluminium Body, Tempered Glass Cover and has an IP65 and an IK10 degree of protection. ON-OFF driver. Finished in Grey color.