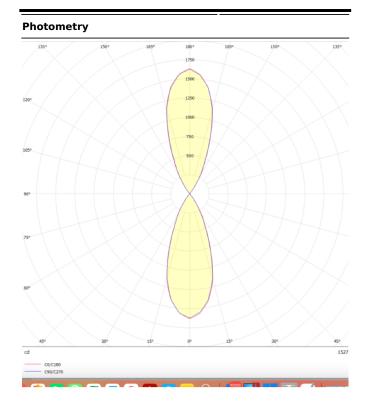

## **UP&DOWNT**

UP&DOWNT is a wall light with round design emitting light up and down. With a size of Ø80mmx200mm has a power of 2x8W and two reflectors up&down of 38 degrees beam angle. With a real lumen output of 1972lm, and an efficiency of 123.25lm/W. Is made in Die Cast Aluminium Body, Tempered Glass Cover and has an IP65 and an IK10 degree of protection. ON-OFF driver. Finished in Grey color.

| Product                     |               |
|-----------------------------|---------------|
| Real power (W)              | 8             |
| Real luminous flux (Lm)     | 1972          |
| Luminous efficiency (Lm/W)  | 123.25        |
| Beam angle (º)              | 38            |
| Life time (h)               | 50000h L70B10 |
| IP                          | 65            |
| Electrical class insulation | Class I       |
| Colour                      | Grey          |
| Chip Brand                  | NICHIA        |
| Control gear included       | Yes           |
| Control gear                | ON-OFF        |
| Colour temperature (K)      | 3000          |
| Colour consistency (SDCM)   | SDCM<3        |
| CRI                         | 80            |
| IK                          | IK10          |