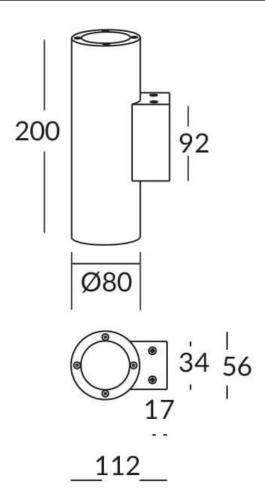

## **UP&DOWNT**

UP&DOWNT is a wall light with round design emitting light up and down. With a size of Ø80mmx200mm has a power of 2x8W and two reflectors up&down of 38 degrees beam angle. With a real lumen output of 1972lm, and an efficiency of 123.25lm/W. Is made in Die Cast Aluminium Body, Tempered Glass Cover and has an IP65 and an IK10 degree of protection. ON-OFF driver. Finished in Grey color.

| Product                     |               |
|-----------------------------|---------------|
| Real power (W)              | 8             |
| Real luminous flux (Lm)     | 1972          |
| Luminous efficiency (Lm/W)  | 123.25        |
| Beam angle (º)              | 38            |
| Life time (h)               | 50000h L70B10 |
| IP                          | 65            |
| Electrical class insulation | Class I       |
| Colour                      | Grey          |
| Chip Brand                  | NICHIA        |
| Control gear included       | Yes           |
| Control gear                | ON-OFF        |
| Colour temperature (K)      | 3000          |
| Colour consistency (SDCM)   | SDCM<3        |
| CRI                         | 80            |
| IK                          | IK10          |