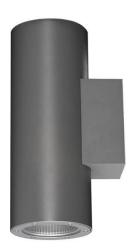

## **UP&DOWNT**

UP&DOWNT is a wall light with round design emitting light up and down. With a size of Ø80mmx200mm has a power of 2x8W and two reflectors up&down of 38 degrees beam angle.With a real lumen output of 1972lm, and an efficiency of 123.25lm/W. Is made in Die Cast Aluminium Body, Tempered Glass Cover and has an IP65 and an IK10 degree of protection. ON-OFF driver. Finished in Grey color.