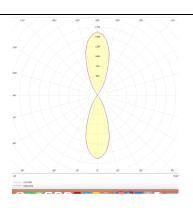

## Photometry

## **UP&DOWNT**

UP&DOWNT is a wall light with round design emitting light up and down. With a size of Ø80mmx200mm has a power of 2x8W and two reflectors up&down of 38 degrees beam angle.With a real lumen output of 1972lm, and an efficiency of 123.25lm/W. Is made in Die Cast Aluminium Body, Tempered Glass Cover and has an IP65 and an IK10 degree of protection. ON-OFF driver. Finished in Grey color.