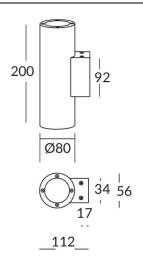

## Scheme

## **UP&DOWNT**

UP&DOWNT is a wall light with round design emitting light up and down. With a size of Ø80mmx200mm has a power of 2x8W and two reflectors up&down of 38 degrees beam angle.With a real lumen output of 1972lm, and an efficiency of 123.25lm/W. Is made in Die Cast Aluminium Body, Tempered Glass Cover and has an IP65 and an IK10 degree of protection. ON-OFF driver. Finished in Grey color.