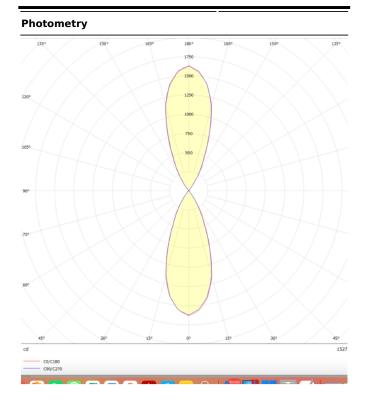

## **UP&DOWNT**

UP&DOWNT is a wall light with round design emitting light up and down. With a size of  $\emptyset 80 mmx 200 mm$  has a power of 2x8W and two reflectors up&down of 38 degrees beam angle. With a real lumen output of 1972lm, and an efficiency of 123.25lm/W. Is made in Die Cast Aluminium Body, Tempered Glass Cover and has an IP65 and an IK10 degree of protection. ON-OFF driver. Finished in Grey color.

| Product                     |               |  |
|-----------------------------|---------------|--|
| Real power (W)              | 8             |  |
| Real luminous flux (Lm)     | 1972          |  |
| Luminous efficiency (Lm/W)  | 123.25        |  |
| Beam angle (º)              | 38            |  |
| Life time (h)               | 50000h L70B10 |  |
| IP                          | 65            |  |
| Electrical class insulation | Class I       |  |
| Colour                      | Grey          |  |
| Chip Brand                  | NICHIA        |  |
| Control gear included       | Yes           |  |
| Control gear                | ON-OFF        |  |
| Colour temperature (K)      | 3000          |  |
| Colour consistency (SDCM)   | SDCM<3        |  |
| CRI                         | 80            |  |
| IK                          | IK10          |  |