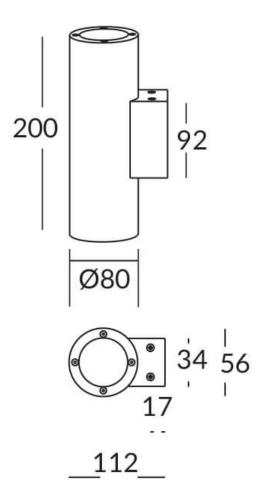

## **UP&DOWNT**

UP&DOWNT is a wall light with round design emitting light up and down. With a size of  $\emptyset 80 mmx 200 mm$  has a power of 2x8W and two reflectors up&down of 38 degrees beam angle. With a real lumen output of 1972lm, and an efficiency of 123.25lm/W. Is made in Die Cast Aluminium Body, Tempered Glass Cover and has an IP65 and an IK10 degree of protection. ON-OFF driver. Finished in Grey color.