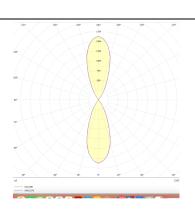

-----------------------------|---------------|
| Real power (W)              | 8             |
| Real luminous flux (Lm)     | 1972          |
| Luminous efficiency (Lm/W)  | 123.25        |
| Beam angle (º)              | 38            |
| Life time (h)               | 50000h L70B10 |
| IP                          | 65            |
| Electrical class insulation | Class I       |
| Colour                      | White         |
| Chip Brand                  | NICHIA        |
| Control gear included       | Yes           |
| Control gear                | DALI          |
| Colour temperature (K)      | 3000          |
| Colour consistency (SDCM)   | SDCM<3        |
| CRI                         | 80            |
| IK                          | IK10          |

## Scheme



## **Photometry**