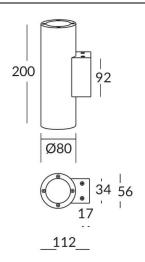

|               |
|-----------------------------|---------------|
| Real power (W)              | 8             |
| Real luminous flux (Lm)     | 1972          |
| Luminous efficiency (Lm/W)  | 123.25        |
| Beam angle (º)              | 38            |
| Life time (h)               | 50000h L70B10 |
| IP                          | 65            |
| Electrical class insulation | Class I       |
| Colour                      | White         |
| Chip Brand                  | NICHIA        |
| Control gear included       | Yes           |
| Control gear                | DALI          |
| Colour temperature (K)      | 3000          |
| Colour consistency (SDCM)   | SDCM<3        |
| CRI                         | 80            |
| IK                          | IK10          |

## Scheme



## **Photometry**