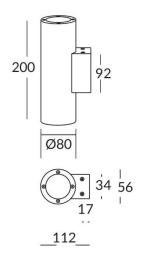

5 05/10          |

| Product                     |               |
|-----------------------------|---------------|
| Real power (W)              | 8             |
| Real luminous flux (Lm)     | 1972          |
| Luminous efficiency (Lm/W)  | 123.25        |
| Beam angle (º)              | 38            |
| Life time (h)               | 50000h L70B10 |
| IP                          | 65            |
| Electrical class insulation | Class I       |
| Colour                      | White         |
| Control gear included       | Yes           |
| Control gear                | DALI          |
| Colour temperature (K)      | 3000          |
| Colour consistency (SDCM)   | SDCM<3        |
| CRI                         | 80            |
| IK                          | 10            |

## Scheme



## Photometry