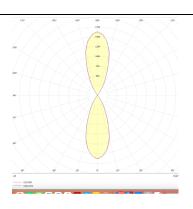

|

| Product                     |               |
|-----------------------------|---------------|
| Real power (W)              | 8             |
| Real luminous flux (Lm)     | 1972          |
| Luminous efficiency (Lm/W)  | 123.25        |
| Beam angle (º)              | 38            |
| Life time (h)               | 50000h L70B10 |
| IP                          | 65            |
| Electrical class insulation | Class I       |
| Colour                      | White         |
| Control gear included       | Yes           |
| Control gear                | DALI          |
| Colour temperature (K)      | 3000          |
| Colour consistency (SDCM)   | SDCM<3        |
| CRI                         | 80            |
| IK                          | 10            |

## Scheme



## Photometry