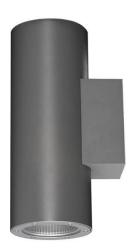

## **UP&DOWN TUBE**

UP&DOWNT is a wall light with round design emitting light up and down. With a size of Ø80mmx200mm has a power of 2x8W and two reflectors up&down of 38 degrees beam angle.With a real lumen output of 1972lm, and an efficiency of 123.25lm/W. Is made in Die Cast Aluminium Body, Tempered Glass Cover and has an IP65 and an IK10 degree of protection. DALI driver. Finished in White color.