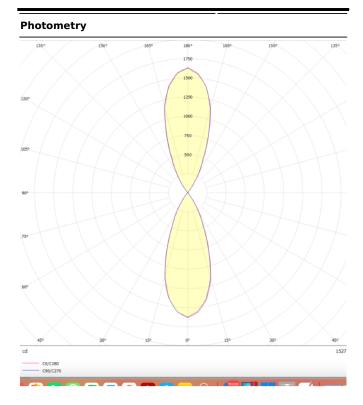

## **UP&DOWNT**

UP&DOWNT is a wall light with round design emitting light up and down. With a size of Ø80mmx200mm has a power of 2x8W and two reflectors up&down of 38 degrees beam angle. With a real lumen output of 1972lm, and an efficiency of 123.25lm/W. Is made in Die Cast Aluminium Body, Tempered Glass Cover and has an IP65 and an IK10 degree of protection. DALI driver. Finished in White color.

| Product                     |               |
|-----------------------------|---------------|
| Real power (W)              | 8             |
| Real luminous flux (Lm)     | 1972          |
| Luminous efficiency (Lm/W)  | 123.25        |
| Beam angle (º)              | 38            |
| Life time (h)               | 50000h L70B10 |
| IP                          | 65            |
| Electrical class insulation | Class I       |
| Colour                      | White         |
| Chip Brand                  | NICHIA        |
| Control gear included       | Yes           |
| Control gear                | DALI          |
| Colour temperature (K)      | 3000          |
| Colour consistency (SDCM)   | SDCM<3        |
| CRI                         | 80            |
| IK                          | IK10          |