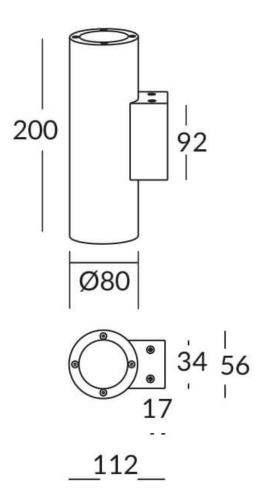

## **UP&DOWNT**

UP&DOWNT is a wall light with round design emitting light up and down. With a size of Ø80mmx200mm has a power of 2x8W and two reflectors up&down of 38 degrees beam angle. With a real lumen output of 1972lm, and an efficiency of 123.25lm/W. Is made in Die Cast Aluminium Body, Tempered Glass Cover and has an IP65 and an IK10 degree of protection. DALI driver. Finished in White color.