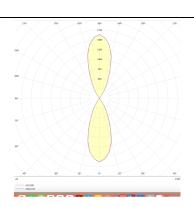

|

| Product                     |               |
|-----------------------------|---------------|
| Real power (W)              | 8             |
| Real luminous flux (Lm)     | 1972          |
| Luminous efficiency (Lm/W)  | 123.25        |
| Beam angle (º)              | 38            |
| Life time (h)               | 50000h L70B10 |
| IP                          | 65            |
| Electrical class insulation | Class I       |
| Colour                      | White         |
| Control gear included       | Yes           |
| Control gear                | DALI          |
| Colour temperature (K)      | 3000          |
| Colour consistency (SDCM)   | SDCM<3        |
| CRI                         | 80            |
| IK                          | 10            |

## Scheme



## Photometry