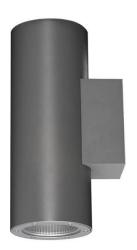

## **UP&DOWNT**

UP&DOWNT is a wall light with round design emitting light up and down. With a size of Ø80mmx200mm has a power of 2x8W and two reflectors up&down of 38 degrees beam angle.With a real lumen output of 1972lm, and an efficiency of 123.25lm/W. Is made in Die Cast Aluminium Body, Tempered Glass Cover and has an IP65 and an IK10 degree of protection. DALI driver. Finished in White color.