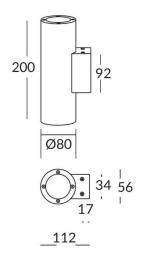

IP IK 65 05/10  |

| Product                     |               |
|-----------------------------|---------------|
| Real power (W)              | 8             |
| Real luminous flux (Lm)     | 1972          |
| Luminous efficiency (Lm/W)  | 123.25        |
| Beam angle (º)              | 38            |
| Life time (h)               | 50000h L70B10 |
| IP                          | 65            |
| Electrical class insulation | Class I       |
| Colour                      | White         |
| Control gear included       | Yes           |
| Control gear                | DALI          |
| Colour temperature (K)      | 3000          |
| Colour consistency (SDCM)   | SDCM<3        |
| CRI                         | 80            |
| IK                          | 10            |

## Scheme



## Photometry