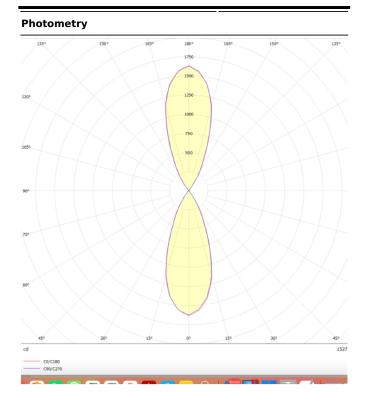

## **UP&DOWNT**

UP&DOWNT is a wall light with round design emitting light up and down. With a size of  $\emptyset 80 mmx 200 mm$  has a power of 2x8W and two reflectors up&down of 38 degrees beam angle. With a real lumen output of 1972lm, and an efficiency of 123.25lm/W. Is made in Die Cast Aluminium Body, Tempered Glass Cover and has an IP65 and an IK10 degree of protection. DALI driver. Finished in White color.

| Product                     |               |
|-----------------------------|---------------|
| Real power (W)              | 8             |
| Real luminous flux (Lm)     | 1972          |
| Luminous efficiency (Lm/W)  | 123.25        |
| Beam angle (º)              | 38            |
| Life time (h)               | 50000h L70B10 |
| IP                          | 65            |
| Electrical class insulation | Class I       |
| Colour                      | White         |
| Chip Brand                  | NICHIA        |
| Control gear included       | Yes           |
| Control gear                | DALI          |
| Colour temperature (K)      | 3000          |
| Colour consistency (SDCM)   | SDCM<3        |
| CRI                         | 80            |
| IK                          | IK10          |