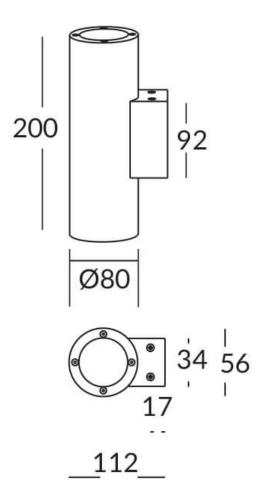

## **UP&DOWNT**

UP&DOWNT is a wall light with round design emitting light up and down. With a size of  $\emptyset 80 mmx 200 mm$  has a power of 2x8W and two reflectors up&down of 38 degrees beam angle. With a real lumen output of 1972lm, and an efficiency of 123.25lm/W. Is made in Die Cast Aluminium Body, Tempered Glass Cover and has an IP65 and an IK10 degree of protection. DALI driver. Finished in White color.