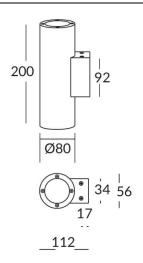

|               |
|-----------------------------|---------------|
| Real power (W)              | 8             |
| Real luminous flux (Lm)     | 1972          |
| Luminous efficiency (Lm/W)  | 123.25        |
| Beam angle (º)              | 38            |
| Life time (h)               | 50000h L70B10 |
| IP                          | 65            |
| Electrical class insulation | Class I       |
| Colour                      | Black         |
| Chip Brand                  | NICHIA        |
| Control gear included       | Yes           |
| Control gear                | DALI          |
| Colour temperature (K)      | 3000          |
| Colour consistency (SDCM)   | SDCM<3        |
| CRI                         | 80            |
| IK                          | IK10          |

## Scheme



## **Photometry**