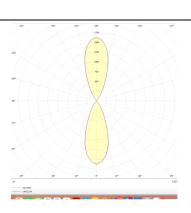

-----------------------------|---------------|
| Real power (W)              | 8             |
| Real luminous flux (Lm)     | 1972          |
| Luminous efficiency (Lm/W)  | 123.25        |
| Beam angle (º)              | 38            |
| Life time (h)               | 50000h L70B10 |
| IP                          | 65            |
| Electrical class insulation | Class I       |
| Colour                      | Black         |
| Chip Brand                  | NICHIA        |
| Control gear included       | Yes           |
| Control gear                | DALI          |
| Colour temperature (K)      | 3000          |
| Colour consistency (SDCM)   | SDCM<3        |
| CRI                         | 80            |
| IK                          | IK10          |

## Scheme



## **Photometry**