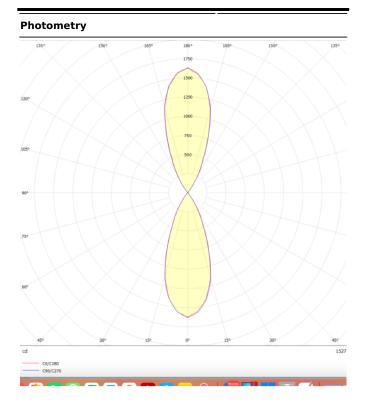

## **UP&DOWNT**

UP&DOWNT is a wall light with round design emitting light up and down. With a size of Ø80mmx200mm has a power of 2x8W and two reflectors up&down of 38 degrees beam angle. With a real lumen output of 1972lm, and an efficiency of 123.25lm/W. Is made in Die Cast Aluminium Body, Tempered Glass Cover and has an IP65 and an IK10 degree of protection. DALI driver. Finished in Black color.

| Product                     |               |
|-----------------------------|---------------|
| Real power (W)              | 8             |
| Real luminous flux (Lm)     | 1972          |
| Luminous efficiency (Lm/W)  | 123.25        |
| Beam angle (º)              | 38            |
| Life time (h)               | 50000h L70B10 |
| IP                          | 65            |
| Electrical class insulation | Class I       |
| Colour                      | Black         |
| Chip Brand                  | NICHIA        |
| Control gear included       | Yes           |
| Control gear                | DALI          |
| Colour temperature (K)      | 3000          |
| Colour consistency (SDCM)   | SDCM<3        |
| CRI                         | 80            |
| IK                          | IK10          |