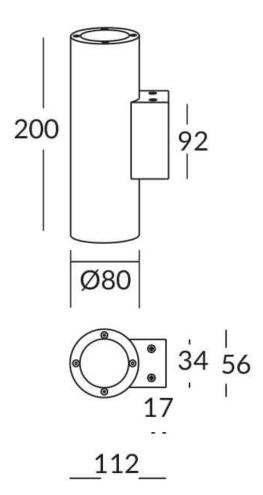

## **UP&DOWNT**

UP&DOWNT is a wall light with round design emitting light up and down. With a size of Ø80mmx200mm has a power of 2x8W and two reflectors up&down of 38 degrees beam angle. With a real lumen output of 1972lm, and an efficiency of 123.25lm/W. Is made in Die Cast Aluminium Body, Tempered Glass Cover and has an IP65 and an IK10 degree of protection. DALI driver. Finished in Black color.

| Product                     |               |
|-----------------------------|---------------|
| Real power (W)              | 8             |
| Real luminous flux (Lm)     | 1972          |
| Luminous efficiency (Lm/W)  | 123.25        |
| Beam angle (º)              | 38            |
| Life time (h)               | 50000h L70B10 |
| IP                          | 65            |
| Electrical class insulation | Class I       |
| Colour                      | Black         |
| Chip Brand                  | NICHIA        |
| Control gear included       | Yes           |
| Control gear                | DALI          |
| Colour temperature (K)      | 3000          |
| Colour consistency (SDCM)   | SDCM<3        |
| CRI                         | 80            |
| IK                          | IK10          |