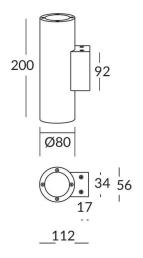

## Scheme

## **UP&DOWNT**

UP&DOWNT is a wall light with round design emitting light up and down. With a size of Ø80mmx200mm has a power of 2x8W and two reflectors up&down of 38 degrees beam angle.With a real lumen output of 1972lm, and an efficiency of 123.25lm/W. Is made in Die Cast Aluminium Body, Tempered Glass Cover and has an IP65 and an IK10 degree of protection. DALI driver. Finished in Black color.