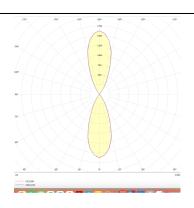

## Photometry

## **UP&DOWNT**

UP&DOWNT is a wall light with round design emitting light up and down. With a size of Ø80mmx200mm has a power of 2x8W and two reflectors up&down of 38 degrees beam angle.With a real lumen output of 1972lm, and an efficiency of 123.25lm/W. Is made in Die Cast Aluminium Body, Tempered Glass Cover and has an IP65 and an IK10 degree of protection. DALI driver. Finished in Black color.