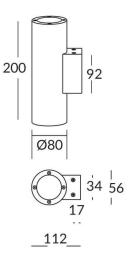

|
| Category     | Wall Fixtures & Reading<br>lights                                 |
| Family       | UP&DOWNT                                                          |
| Pictograms   | (→ 50 Hz 220 V (→ 80)<br>50 Hz 240 V (→ 80)<br>50 Hz 240 V (→ 80) |
|              | SDCM<br>3 CE Driver<br>INCL. 50000h<br>1/0810                     |
|              | IP IK<br>65 05/10                                                 |

| 8             |
|---------------|
| 1972          |
| 123.25        |
| 38            |
| 50000h L70B10 |
| 65            |
| Class I       |
| Grey          |
| NICHIA        |
| Yes           |
| DALI          |
| 3000          |
| SDCM<3        |
| 80            |
| IK10          |
|               |

## Scheme



## Photometry