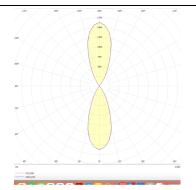

|
| Category     | Wall Fixtures & Reading<br>lights                                 |
| Family       | UP&DOWNT                                                          |
| Pictograms   | (→ 50 Hz 220 V (→ 80)<br>50 Hz 240 V (→ 80)<br>50 Hz 240 V (→ 80) |
|              | SDCM<br>3 CE Driver<br>INCL. 50000h<br>1/0810                     |
|              | IP IK<br>65 05/10                                                 |

| 8             |
|---------------|
| 1972          |
| 123.25        |
| 38            |
| 50000h L70B10 |
| 65            |
| Class I       |
| Grey          |
| NICHIA        |
| Yes           |
| DALI          |
| 3000          |
| SDCM<3        |
| 80            |
| IK10          |
|               |

## Scheme



## Photometry