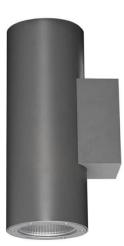

## **UP&DOWNT**

UP&DOWNT is a wall light with round design emitting light up and down. With a size of Ø80mmx200mm has a power of 2x8W and two reflectors up&down of 38 degrees beam angle.With a real lumen output of 1972lm, and an efficiency of 123.25lm/W. Is made in Die Cast Aluminium Body, Tempered Glass Cover and has an IP65 and an IK10 degree of protection. DALI driver. Finished in Grey color.