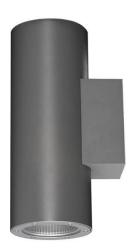

## **UP&DOWN TUBE**

UP&DOWNT is a wall light with round design emitting light up and down. With a size of Ø80mmx200mm has a power of 2x8W and two reflectors up&down of 38 degrees beam angle.With a real lumen output of 1972lm, and an efficiency of 123.25lm/W. Is made in Die Cast Aluminium Body, Tempered Glass Cover and has an IP65 and an IK10 degree of protection. DALI driver. Finished in Grey color.