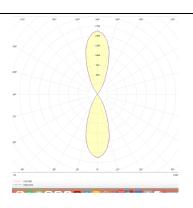

## Photometry

| Product                     |               |
|-----------------------------|---------------|
| Real power (W)              | 8             |
| Real luminous flux (Lm)     | 1972          |
| Luminous efficiency (Lm/W)  | 123.25        |
| Beam angle (º)              | 38            |
| Life time (h)               | 50000h L70B10 |
| IP                          | 65            |
| Electrical class insulation | Class I       |
| Colour                      | Grey          |
| Control gear included       | Yes           |
| Control gear                | DALI          |
| Colour temperature (K)      | 3000          |
| Colour consistency (SDCM)   | SDCM<3        |
| CRI                         | 80            |
| IK                          | 10            |
|                             |               |