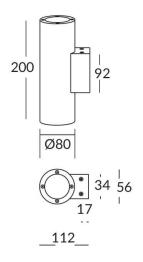

## Scheme

## **UP&DOWN TUBE**

UP&DOWNT is a wall light with round design emitting light up and down. With a size of Ø80mmx200mm has a power of 2x8W and two reflectors up&down of 38 degrees beam angle.With a real lumen output of 1972lm, and an efficiency of 123.25lm/W. Is made in Die Cast Aluminium Body, Tempered Glass Cover and has an IP65 and an IK10 degree of protection. DALI driver. Finished in Grey color.