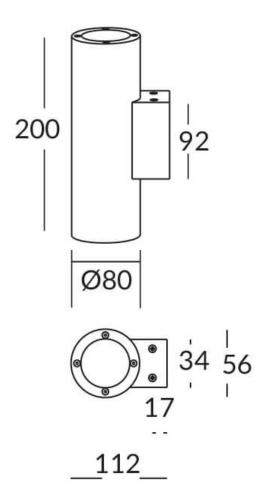

## **UP&DOWNT**

UP&DOWNT is a wall light with round design emitting light up and down. With a size of Ø80mmx200mm has a power of 2x8W and two reflectors up&down of 38 degrees beam angle. With a real lumen output of 1972lm, and an efficiency of 123.25lm/W. Is made in Die Cast Aluminium Body, Tempered Glass Cover and has an IP65 and an IK10 degree of protection. DALI driver. Finished in Grey color.