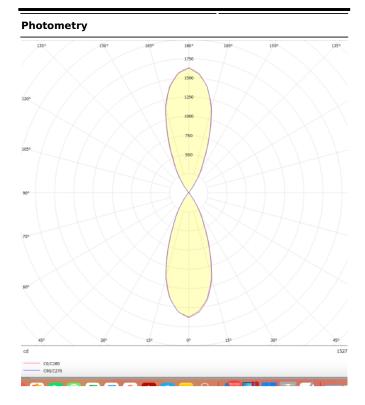

## **UP&DOWNT**

UP&DOWNT is a wall light with round design emitting light up and down. With a size of Ø80mmx200mm has a power of 2x8W and two reflectors up&down of 38 degrees beam angle. With a real lumen output of 1972lm, and an efficiency of 123.25lm/W. Is made in Die Cast Aluminium Body, Tempered Glass Cover and has an IP65 and an IK10 degree of protection. DALI driver. Finished in Grey color.