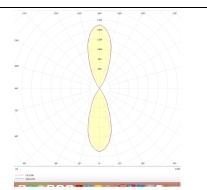

|

| Product                     |               |
|-----------------------------|---------------|
| Real power (W)              | 8             |
| Real luminous flux (Lm)     | 1972          |
| Luminous efficiency (Lm/W)  | 123.25        |
| Beam angle (º)              | 38            |
| Life time (h)               | 50000h L70B10 |
| IP                          | 65            |
| Electrical class insulation | Class I       |
| Colour                      | Grey          |
| Control gear included       | Yes           |
| Control gear                | DALI          |
| Colour temperature (K)      | 3000          |
| Colour consistency (SDCM)   | SDCM<3        |
| CRI                         | 80            |
| IK                          | 10            |

## Scheme



## Photometry