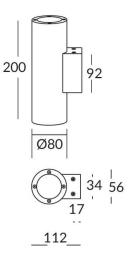

## **UP&DOWNT**

UP&DOWNT is a wall light with round design emitting light up and down. With a size of Ø80mmx200mm has a power of 2x8W and two reflectors up&down of 38 degrees beam angle.With a real lumen output of 1972lm, and an efficiency of 123.25lm/W. Is made in Die Cast Aluminium Body, Tempered Glass Cover and has an IP65 and an IK10 degree of protection. DALI driver. Finished in Grey color.

## Scheme