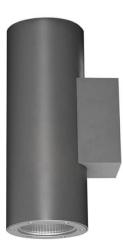

## **UP&DOWNT**

UP&DOWNT is a wall light with round design emitting light up and down. With a size of Ø80mmx200mm has a power of 2x8W and two reflectors up&down of 38 degrees beam angle.With a real lumen output of 1972lm, and an efficiency of 123.25lm/W. Is made in Die Cast Aluminium Body, Tempered Glass Cover and has an IP65 and an IK10 degree of protection. DALI driver. Finished in Grey color.