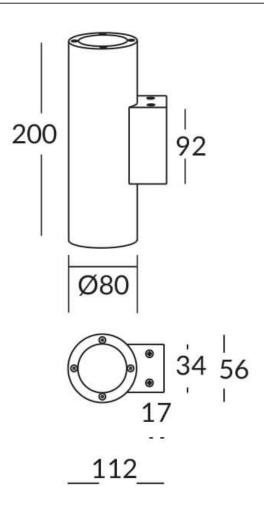

## **UP&DOWNT**

UP&DOWNT is a wall light with round design emitting light up and down. With a size of Ø80mmx200mm has a power of 2x8W and two reflectors up&down of 38 degrees beam angle.With a real lumen output of 1972lm, and an efficiency of 123.25lm/W. Is made in Die Cast Aluminium Body, Tempered Glass Cover and has an IP65 and an IK10 degree of protection. DALI driver. Finished in Grey color.