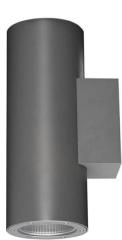

## **UP&DOWNT**

UP&DOWNT is a wall light with round design emitting light up and down. With a size of Ø80mmx200mm has a power of 2x8W and two reflectors up&down of 38 degrees beam angle.With a real lumen output of 1972lm, and an efficiency of 123.25lm/W. Is made in Die Cast Aluminium Body, Tempered Glass Cover and has an IP65 and an IK10 degree of protection. DALI driver. Finished in Grey color.