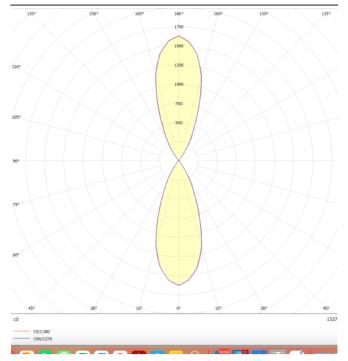

#### Photometry

## **UP&DOWNT**

UP&DOWNT is a wall light with round design emitting light up and down. With a size of Ø80mmx200mm has a power of 2x8W and two reflectors up&down of 38 degrees beam angle.With a real lumen output of 1972lm, and an efficiency of 123.25lm/W. Is made in Die Cast Aluminium Body, Tempered Glass Cover and has an IP65 and an IK10 degree of protection. DALI driver. Finished in Grey color.