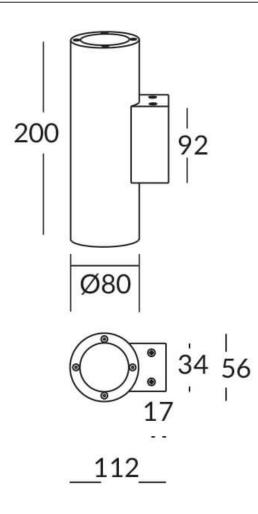

|               |
|-----------------------------|---------------|
| Real power (W)              | 8             |
| Real luminous flux (Lm)     | 1972          |
| Luminous efficiency (Lm/W)  | 123.25        |
| Beam angle (º)              | 60            |
| Life time (h)               | 50000h L70B10 |
| IP                          | 65            |
| Electrical class insulation | Class I       |
| Colour                      | White         |
| Chip Brand                  | NICHIA        |
| Control gear included       | Yes           |
| Control gear                | ON-OFF        |
| Colour temperature (K)      | 3000          |
| Colour consistency (SDCM)   | SDCM<3        |
| CRI                         | 80            |
| IK                          | IK10          |

## Scheme