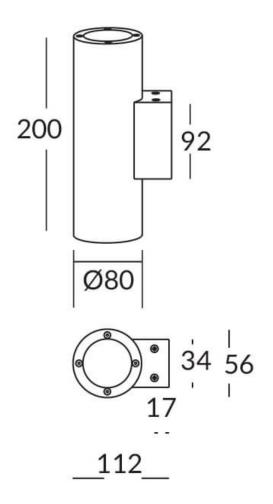

## **UP&DOWNT**

UP&DOWNT is a wall light with round design emitting light up and down. With a size of Ø80mmx200mm has a power of 2x8W and two reflectors up&down of 60 degrees beam angle. With a real lumen output of 1972lm, and an efficiency of 123.25lm/W. Is made in Die Cast Aluminium Body, Tempered Glass Cover and has an IP65 and an IK10 degree of protection. ON-OFF driver. Finished in White color.