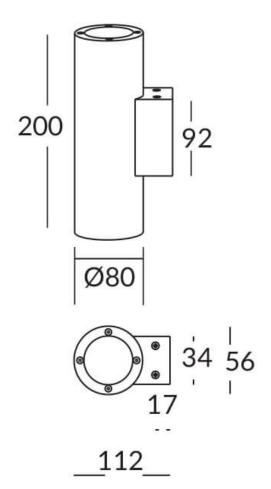

## **UP&DOWNT**

UP&DOWNT is a wall light with round design emitting light up and down. With a size of Ø80mmx200mm has a power of 2x8W and two reflectors up&down of 60 degrees beam angle. With a real lumen output of 1972lm, and an efficiency of 123.25lm/W. Is made in Die Cast Aluminium Body, Tempered Glass Cover and has an IP65 and an IK10 degree of protection. ON-OFF driver. Finished in Black color.

## **Scheme**