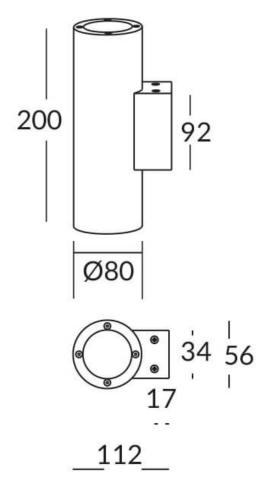

## **UP&DOWNT**

UP&DOWNT is a wall light with round design emitting light up and down. With a size of Ø80mmx200mm has a power of 2x8W and two reflectors up&down of 60 degrees beam angle. With a real lumen output of 1972lm, and an efficiency of 123.25lm/W. Is made in Die Cast Aluminium Body, Tempered Glass Cover and has an IP65 and an IK10 degree of protection. ON-OFF driver. Finished in Black color.