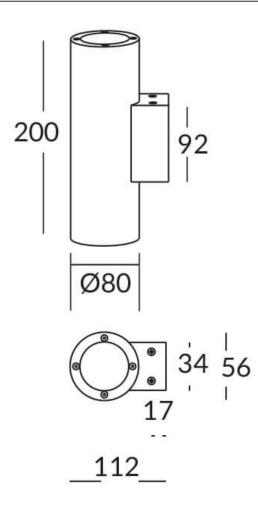

|               |
|-----------------------------|---------------|
| Real power (W)              | 8             |
| Real luminous flux (Lm)     | 1972          |
| Luminous efficiency (Lm/W)  | 123.25        |
| Beam angle (º)              | 60            |
| Life time (h)               | 50000h L70B10 |
| IP                          | 65            |
| Electrical class insulation | Class I       |
| Colour                      | Grey          |
| Chip Brand                  | NICHIA        |
| Control gear included       | Yes           |
| Control gear                | ON-OFF        |
| Colour temperature (K)      | 3000          |
| Colour consistency (SDCM)   | SDCM<3        |
| CRI                         | 80            |
| IK                          | IK10          |

## Scheme