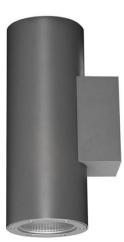

## **UP&DOWNT**

UP&DOWNT is a wall light with round design emitting light up and down. With a size of Ø80mmx200mm has a power of 2x8W and two reflectors up&down of 60 degrees beam angle.With a real lumen output of 1972lm, and an efficiency of 123.25lm/W. Is made in Die Cast Aluminium Body, Tempered Glass Cover and has an IP65 and an IK10 degree of protection. ON-OFF driver. Finished in Grey color.