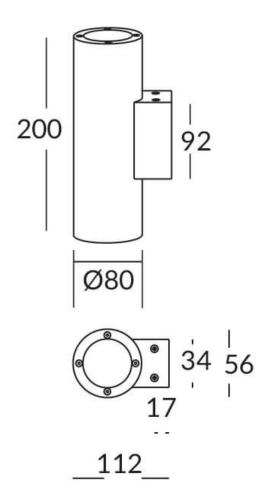

## **UP&DOWNT**

UP&DOWNT is a wall light with round design emitting light up and down. With a size of Ø80mmx200mm has a power of 2x8W and two reflectors up&down of 60 degrees beam angle. With a real lumen output of 1972lm, and an efficiency of 123.25lm/W. Is made in Die Cast Aluminium Body, Tempered Glass Cover and has an IP65 and an IK10 degree of protection. ON-OFF driver. Finished in Grey color.