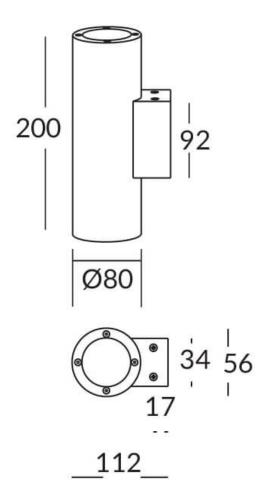

|
|-----------------------------|---------------|
| Real power (W)              | 8             |
| Real luminous flux (Lm)     | 1972          |
| Luminous efficiency (Lm/W)  | 123.25        |
| Beam angle (º)              | 60            |
| Life time (h)               | 50000h L70B10 |
| IP                          | 65            |
| Electrical class insulation | Class I       |
| Colour                      | White         |
| Chip Brand                  | NICHIA        |
| Control gear included       | Yes           |
| Control gear                | DALI          |
| Colour temperature (K)      | 3000          |
| Colour consistency (SDCM)   | SDCM<3        |
| CRI                         | 80            |
| IK                          | IK10          |

## **Scheme**