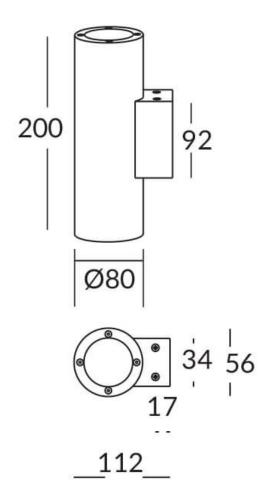

|
|-----------------------------|---------------|
| Real power (W)              | 8             |
| Real luminous flux (Lm)     | 1972          |
| Luminous efficiency (Lm/W)  | 123.25        |
| Beam angle (º)              | 60            |
| Life time (h)               | 50000h L70B10 |
| IP                          | 65            |
| Electrical class insulation | Class I       |
| Colour                      | Black         |
| Chip Brand                  | NICHIA        |
| Control gear included       | Yes           |
| Control gear                | DALI          |
| Colour temperature (K)      | 3000          |
| Colour consistency (SDCM)   | SDCM<3        |
| CRI                         | 80            |
| IK                          | IK10          |

## **Scheme**