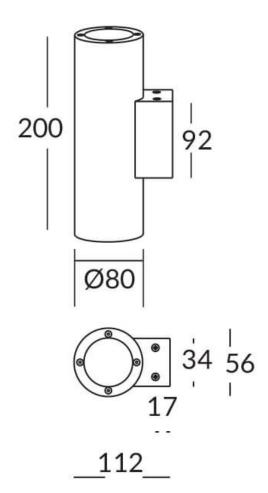

## **Scheme**

## **UP&DOWNT**

UP&DOWNT is a wall light with round design emitting light up and down. With a size of Ø80mmx200mm has a power of 2x8W and two reflectors up&down of 60 degrees beam angle. With a real lumen output of 1972lm, and an efficiency of 123.25lm/W. Is made in Die Cast Aluminium Body, Tempered Glass Cover and has an IP65 and an IK10 degree of protection. DALI driver. Finished in Grey color.