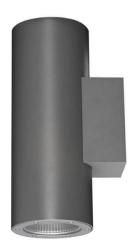

## **UP&DOWNT**

UP&DOWNT is a wall light with round design emitting light up and down. With a size of Ø80mmx200mm has a power of 2x8W and two reflectors up&down of 60 degrees beam angle. With a real lumen output of 1972lm, and an efficiency of 123.25lm/W. Is made in Die Cast Aluminium Body, Tempered Glass Cover and has an IP65 and an IK10 degree of protection. DALI driver. Finished in Grey color.