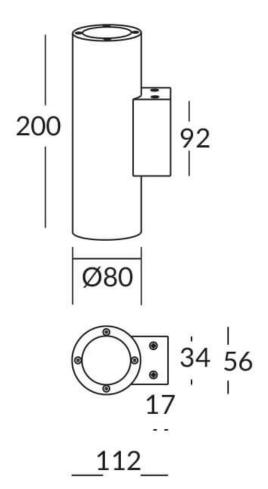

## **UP&DOWNT**

UP&DOWNT is a wall light with round design emitting light up and down. With a size of Ø80mmx200mm has a power of 2x8W and two reflectors up&down of 60 degrees beam angle. With a real lumen output of 1972lm, and an efficiency of 123.25lm/W. Is made in Die Cast Aluminium Body, Tempered Glass Cover and has an IP65 and an IK10 degree of protection. DALI driver. Finished in Grey color.

## **Scheme**

CRI ΙK

80

IK10