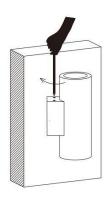

#### Item code 86.0W09.2343.03

Drill two holes on the wall where you are about to install the lighting fixture. Then put two rubber plug into the holes respectively by using a hammer.

Fix the back cover of the bracket on the wall with two steel screw. Make sure the cable get through the hole in the middle of it.

Connect the lighting fixture with the cable which is been prepared for the installation previously.

Fix the fixture on the back cover of the bracket with four screw

Low voltage single color fitting:use external power supply, the input voltage of power supply must be consistent with the requested input voltage of the fitting, as the fitting is constant voltage input type. The power consumption of power supply must be decided by installer according to the requirements from the site.