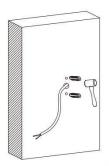

#### Item code 86.0W09.2343.03

Drill two holes on the wall where you are about to install the lighting fixture. Then put two rubber plug into the holes respectively by using a hammer.

Fix the back cover of the bracket on the wall with two steel screw. Make sure the cable get through the hole in the middle of it.