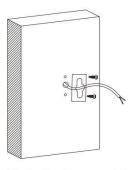

#### Item code 86.0W09.2343.03

Drill two holes on the wall where you are about to install the lighting fixture. Then put two rubber plug into the holes respectively by using a hammer.

Fix the back cover of the bracket on the wall with two steel screw. Make sure the cable get through the hole in the middle of it.