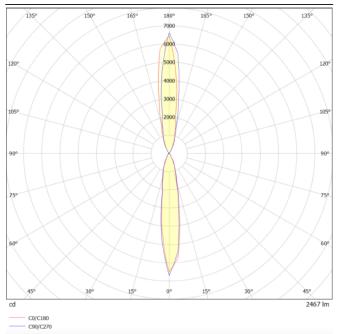

|
|-----------------------------|---------------|
| Real power (W)              | 12            |
| Real luminous flux (Lm)     | 2158          |
| Luminous efficiency (Lm/W)  | 89.92         |
| Beam angle (º)              | 12            |
| Life time (h)               | 50000h L70B10 |
| IP                          | 65            |
| Electrical class insulation | Class I       |
| Colour                      | White         |
| Chip Brand                  | NICHIA        |
| Control gear included       | Yes           |
| Control gear                | ON-OFF        |
| Colour temperature (K)      | 3000          |
| Colour consistency (SDCM)   | SDCM<3        |
| CRI                         | 80            |
| IK                          | IK10          |

## Photometry