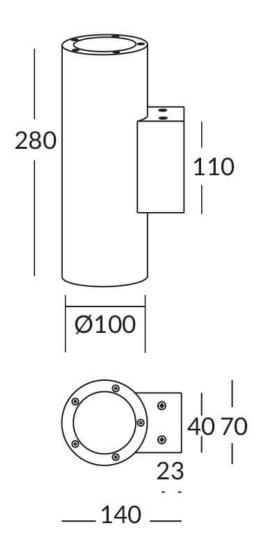

## **UP&DOWNT**

UP&DOWNT is a wall light with round design emitting light up and down. With a size of Ø100mmx280mm has a power of 2x12W and two reflectors up&down of 12 degrees beam angle.With a real lumen output of 2158lm, and an efficiency of 89.92lm/W. Is made in Die Cast Aluminium Body, Tempered Glass Cover and has an IP65 and an IK10 degree of protection. ON-OFF driver. Finished in White color.

| Product                     |               |
|-----------------------------|---------------|
| Real power (W)              | 12            |
| Real luminous flux (Lm)     | 2158          |
| Luminous efficiency (Lm/W)  | 89.92         |
| Beam angle (º)              | 12            |
| Life time (h)               | 50000h L70B10 |
| IP                          | 65            |
| Electrical class insulation | Class I       |
| Colour                      | White         |
| Chip Brand                  | NICHIA        |
| Control gear included       | Yes           |
| Control gear                | ON-OFF        |
| Colour temperature (K)      | 3000          |
| Colour consistency (SDCM)   | SDCM<3        |
| CRI                         | 80            |
| IK                          | IK10          |