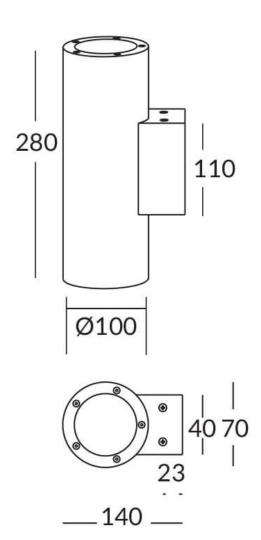

## **UP&DOWNT**

UP&DOWNT is a wall light with round design emitting light up and down. With a size of Ø100mmx280mm has a power of 2x12W and two reflectors up&down of 12 degrees beam angle. With a real lumen output of 2158lm, and an efficiency of 89.92lm/W. Is made in Die Cast Aluminium Body, Tempered Glass Cover and has an IP65 and an IK10 degree of protection. ON-OFF driver. Finished in Black color.