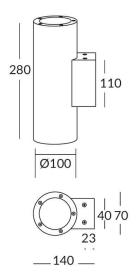

|

| Product                     |               |
|-----------------------------|---------------|
| Real power (W)              | 12            |
| Real luminous flux (Lm)     | 2158          |
| Luminous efficiency (Lm/W)  | 89.92         |
| Beam angle (º)              | 12            |
| Life time (h)               | 50000h L70B10 |
| IP                          | 65            |
| Electrical class insulation | Class I       |
| Colour                      | Black         |
| Control gear included       | Yes           |
| Control gear                | DALI          |
| Colour temperature (K)      | 3000          |
| Colour consistency (SDCM)   | SDCM<3        |
| CRI                         | 80            |
| IK                          | 10            |

## Scheme