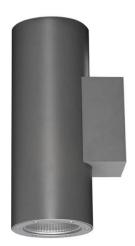

## **UP&DOWNT**

UP&DOWNT is a wall light with round design emitting light up and down. With a size of Ø100mmx280mm has a power of 2x12W and two reflectors up&down of 12 degrees beam angle. With a real lumen output of 2158lm, and an efficiency of 89.92lm/W. Is made in Die Cast Aluminium Body, Tempered Glass Cover and has an IP65 and an IK10 degree of protection. DALI driver. Finished in Black color.