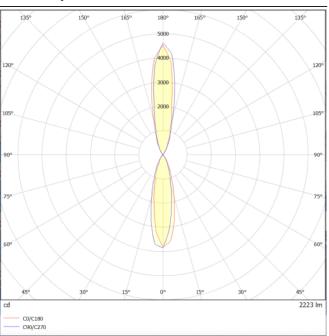

| 12            |  |  |
| Real luminous flux (Lm)     | 2158          |  |  |
| Luminous efficiency (Lm/W)  | 89.92         |  |  |
| Beam angle (º)              | 22            |  |  |
| Life time (h)               | 50000h L70B10 |  |  |
| IP                          | 65            |  |  |
| Electrical class insulation | Class I       |  |  |
| Colour                      | White         |  |  |
| Chip Brand                  | NICHIA        |  |  |
| Control gear included       | Yes           |  |  |
| Control gear                | ON-OFF        |  |  |
| Colour temperature (K)      | 3000          |  |  |
| Colour consistency (SDCM)   | SDCM<3        |  |  |
| CRI                         | 80            |  |  |
| IK                          | IK10          |  |  |

## **Photometry**