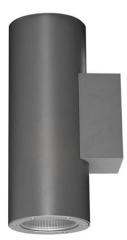

## **UP&DOWNT**

UP&DOWNT is a wall light with round design emitting light up and down. With a size of Ø100mmx280mm has a power of 2x12W and two reflectors up&down of 22 degrees beam angle. With a real lumen output of 2158lm, and an efficiency of 89.92lm/W. Is made in Die Cast Aluminium Body, Tempered Glass Cover and has an IP65 and an IK10 degree of protection. ON-OFF driver. Finished in White color.