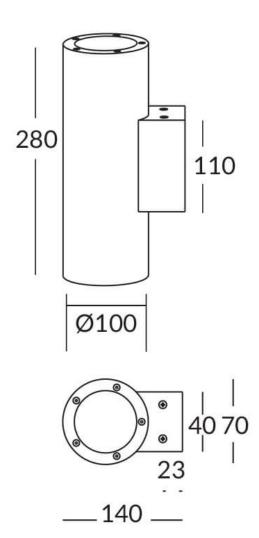

## **UP&DOWNT**

UP&DOWNT is a wall light with round design emitting light up and down. With a size of Ø100mmx280mm has a power of 2x12W and two reflectors up&down of 22 degrees beam angle. With a real lumen output of 2158lm, and an efficiency of 89.92lm/W. Is made in Die Cast Aluminium Body, Tempered Glass Cover and has an IP65 and an IK10 degree of protection. ON-OFF driver. Finished in White color.

| Product                     |               |  |  |
|-----------------------------|---------------|--|--|
| Real power (W)              | 12            |  |  |
| Real luminous flux (Lm)     | 2158          |  |  |
| Luminous efficiency (Lm/W)  | 89.92         |  |  |
| Beam angle (º)              | 22            |  |  |
| Life time (h)               | 50000h L70B10 |  |  |
| IP                          | 65            |  |  |
| Electrical class insulation | Class I       |  |  |
| Colour                      | White         |  |  |
| Chip Brand                  | NICHIA        |  |  |
| Control gear included       | Yes           |  |  |
| Control gear                | ON-OFF        |  |  |
| Colour temperature (K)      | 3000          |  |  |
| Colour consistency (SDCM)   | SDCM<3        |  |  |
| CRI                         | 80            |  |  |
| IK                          | IK10          |  |  |