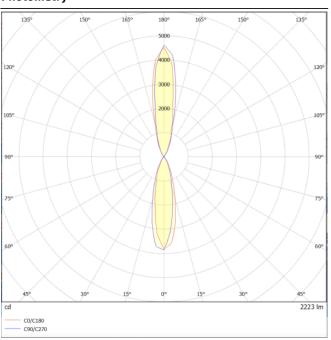

| 12            |  |  |
| Real luminous flux (Lm)     | 2158          |  |  |
| Luminous efficiency (Lm/W)  | 89.92         |  |  |
| Beam angle (º)              | 22            |  |  |
| Life time (h)               | 50000h L70B10 |  |  |
| IP                          | 65            |  |  |
| Electrical class insulation | Class I       |  |  |
| Colour                      | Black         |  |  |
| Chip Brand                  | NICHIA        |  |  |
| Control gear included       | Yes           |  |  |
| Control gear                | ON-OFF        |  |  |
| Colour temperature (K)      | 3000          |  |  |
| Colour consistency (SDCM)   | SDCM<3        |  |  |
| CRI                         | 80            |  |  |
| IK                          | IK10          |  |  |

## **Photometry**