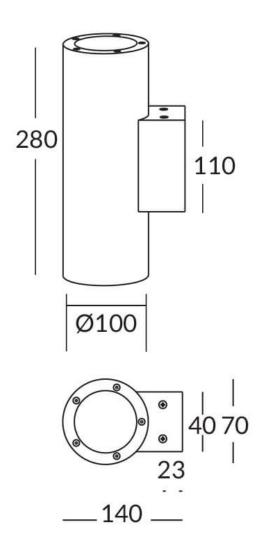

## **UP&DOWNT**

UP&DOWNT is a wall light with round design emitting light up and down. With a size of Ø100mmx280mm has a power of 2x12W and two reflectors up&down of 22 degrees beam angle. With a real lumen output of 2158lm, and an efficiency of 89.92lm/W. Is made in Die Cast Aluminium Body, Tempered Glass Cover and has an IP65 and an IK10 degree of protection. ON-OFF driver. Finished in Black color.

| Product                     | <del></del> - |  |  |
|-----------------------------|---------------|--|--|
| Real power (W)              | 12            |  |  |
| Real luminous flux (Lm)     | 2158          |  |  |
| Luminous efficiency (Lm/W)  | 89.92         |  |  |
| Beam angle (º)              | 22            |  |  |
| Life time (h)               | 50000h L70B10 |  |  |
| IP                          | 65            |  |  |
| Electrical class insulation | Class I       |  |  |
| Colour                      | Black         |  |  |
| Chip Brand                  | NICHIA        |  |  |
| Control gear included       | Yes           |  |  |
| Control gear                | ON-OFF        |  |  |
| Colour temperature (K)      | 3000          |  |  |
| Colour consistency (SDCM)   | SDCM<3        |  |  |
| CRI                         | 80            |  |  |
| IK                          | IK10          |  |  |