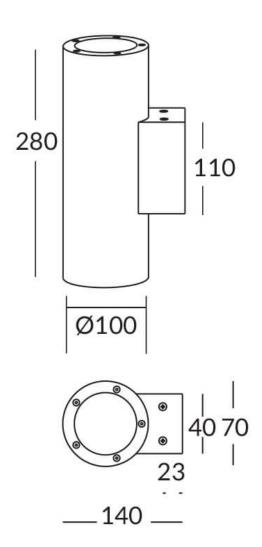

## **UP&DOWNT**

UP&DOWNT is a wall light with round design emitting light up and down. With a size of Ø100mmx280mm has a power of 2x12W and two reflectors up&down of 22 degrees beam angle. With a real lumen output of 2158lm, and an efficiency of 89.92lm/W. Is made in Die Cast Aluminium Body, Tempered Glass Cover and has an IP65 and an IK10 degree of protection. ON-OFF driver. Finished in Grey color.