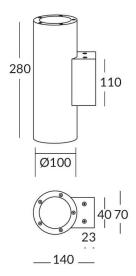

## **UP&DOWNT**

UP&DOWNT is a wall light with round design emitting light up and down. With a size of Ø100mmx280mm has a power of 2x12W and two reflectors up&down of 22 degrees beam angle. With a real lumen output of 2158lm, and an efficiency of 89.92lm/W. Is made in Die Cast Aluminium Body, Tempered Glass Cover and has an IP65 and an IK10 degree of protection. DALI driver. Finished in White color.

## Scheme