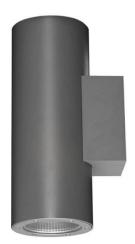

## **UP&DOWNT**

UP&DOWNT is a wall light with round design emitting light up and down. With a size of Ø100mmx280mm has a power of 2x12W and two reflectors up&down of 22 degrees beam angle. With a real lumen output of 2158lm, and an efficiency of 89.92lm/W. Is made in Die Cast Aluminium Body, Tempered Glass Cover and has an IP65 and an IK10 degree of protection. DALI driver. Finished in White color.