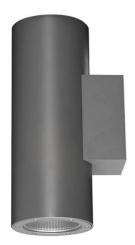

## **UP&DOWNT**

UP&DOWNT is a wall light with round design emitting light up and down. With a size of Ø100mmx280mm has a power of 2x12W and two reflectors up&down of 22 degrees beam angle.With a real lumen output of 2158lm, and an efficiency of 89.92lm/W. Is made in Die Cast Aluminium Body, Tempered Glass Cover and has an IP65 and an IK10 degree of protection. DALI driver. Finished in Grey color.