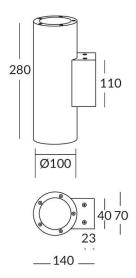

## **UP&DOWNT**

UP&DOWNT is a wall light with round design emitting light up and down. With a size of Ø100mmx280mm has a power of 2x12W and two reflectors up&down of 22 degrees beam angle.With a real lumen output of 2158lm, and an efficiency of 89.92lm/W. Is made in Die Cast Aluminium Body, Tempered Glass Cover and has an IP65 and an IK10 degree of protection. DALI driver. Finished in Grey color.

## Scheme