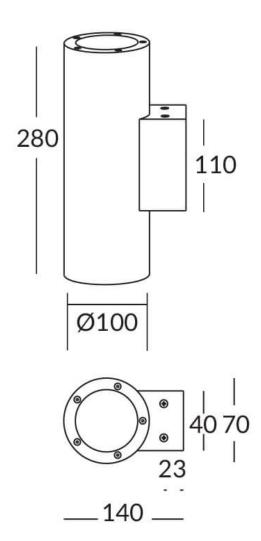

## **UP&DOWNT**

UP&DOWNT is a wall light with round design emitting light up and down. With a size of Ø100mmx280mm has a power of 2x12W and two reflectors up&down of 35 degrees beam angle. With a real lumen output of 2158lm, and an efficiency of 89.92lm/W. Is made in Die Cast Aluminium Body, Tempered Glass Cover and has an IP65 and an IK10 degree of protection. ON-OFF driver. Finished in White color.