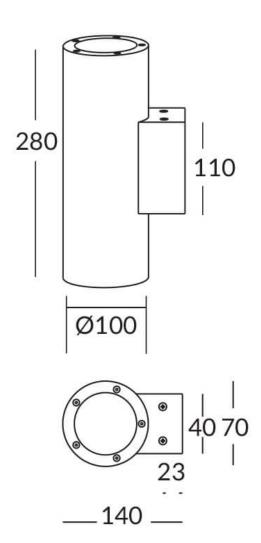

## **UP&DOWNT**

UP&DOWNT is a wall light with round design emitting light up and down. With a size of Ø100mmx280mm has a power of 2x12W and two reflectors up&down of 35 degrees beam angle. With a real lumen output of 2158lm, and an efficiency of 89.92lm/W. Is made in Die Cast Aluminium Body, Tempered Glass Cover and has an IP65 and an IK10 degree of protection. ON-OFF driver. Finished in Black color.