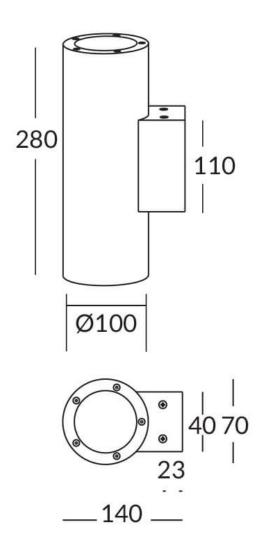

## **UP&DOWNT**

UP&DOWNT is a wall light with round design emitting light up and down. With a size of Ø100mmx280mm has a power of 2x12W and two reflectors up&down of 35 degrees beam angle. With a real lumen output of 2158lm, and an efficiency of 89.92lm/W. Is made in Die Cast Aluminium Body, Tempered Glass Cover and has an IP65 and an IK10 degree of protection. ON-OFF driver. Finished in Grey color.