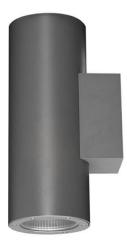

## **UP&DOWNT**

UP&DOWNT is a wall light with round design emitting light up and down. With a size of Ø100mmx280mm has a power of 2x12W and two reflectors up&down of 35 degrees beam angle. With a real lumen output of 2158lm, and an efficiency of 89.92lm/W. Is made in Die Cast Aluminium Body, Tempered Glass Cover and has an IP65 and an IK10 degree of protection. ON-OFF driver. Finished in Grey color.