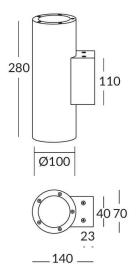

## **UP&DOWNT**

UP&DOWNT is a wall light with round design emitting light up and down. With a size of Ø100mmx280mm has a power of 2x12W and two reflectors up&down of 35 degrees beam angle. With a real lumen output of 2158lm, and an efficiency of 89.92lm/W. Is made in Die Cast Aluminium Body, Tempered Glass Cover and has an IP65 and an IK10 degree of protection. DALI driver. Finished in Black color.

## Scheme