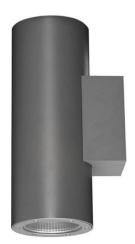

## **UP&DOWNT**

UP&DOWNT is a wall light with round design emitting light up and down. With a size of Ø100mmx280mm has a power of 2x12W and two reflectors up&down of 35 degrees beam angle. With a real lumen output of 2158lm, and an efficiency of 89.92lm/W. Is made in Die Cast Aluminium Body, Tempered Glass Cover and has an IP65 and an IK10 degree of protection. DALI driver. Finished in Black color.