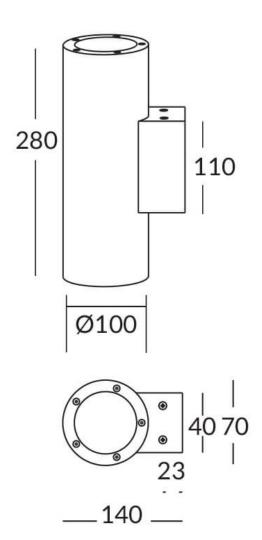

## **UP&DOWNT**

UP&DOWNT is a wall light with round design emitting light up and down. With a size of Ø100mmx280mm has a power of 2x12W and two reflectors up&down of 55 degrees beam angle. With a real lumen output of 2158lm, and an efficiency of 89.92lm/W. Is made in Die Cast Aluminium Body, Tempered Glass Cover and has an IP65 and an IK10 degree of protection. ON-OFF driver. Finished in White color.