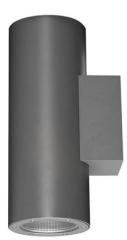

## **UP&DOWNT**

UP&DOWNT is a wall light with round design emitting light up and down. With a size of Ø100mmx280mm has a power of 2x12W and two reflectors up&down of 55 degrees beam angle. With a real lumen output of 2158lm, and an efficiency of 89.92lm/W. Is made in Die Cast Aluminium Body, Tempered Glass Cover and has an IP65 and an IK10 degree of protection. ON-OFF driver. Finished in White color.