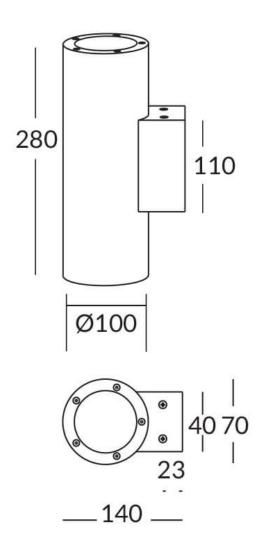

## **UP&DOWNT**

UP&DOWNT is a wall light with round design emitting light up and down. With a size of Ø100mmx280mm has a power of 2x12W and two reflectors up&down of 55 degrees beam angle. With a real lumen output of 2158lm, and an efficiency of 89.92lm/W. Is made in Die Cast Aluminium Body, Tempered Glass Cover and has an IP65 and an IK10 degree of protection. ON-OFF driver. Finished in Grey color.