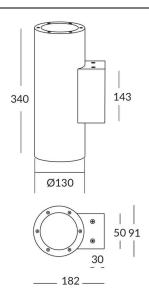

## **UP&DOWNT**

UP&DOWNT is a wall light with round design emitting light up and down. With a size of Ø130mmx340mm has a power of 2x18W and two reflectors up&down of 10 degrees beam angle.With a real lumen output of 3234lm, and an efficiency of 89.83lm/W. Is made in Die Cast Aluminium Body, Tempered Glass Cover and has an IP65 and an IK10 degree of protection. ON-OFF driver. Finished in White color.

| Product                     |               |
|-----------------------------|---------------|
| Real power (W)              | 18            |
| Real luminous flux (Lm)     | 3234          |
| Luminous efficiency (Lm/W)  | 89.83         |
| Beam angle (º)              | 10            |
| Life time (h)               | 50000h L70B10 |
| IP                          | 65            |
| Electrical class insulation | Class I       |
| Colour                      | White         |
| Chip Brand                  | NICHIA        |
| Control gear included       | Yes           |
| Control gear                | ON-OFF        |
| Colour temperature (K)      | 3000          |
| Colour consistency (SDCM)   | SDCM<3        |
| CRI                         | 80            |
| IK                          | IK10          |