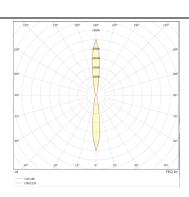

## Photometry

## **UP&DOWNT**

UP&DOWNT is a wall light with round design emitting light up and down. With a size of Ø130mmx340mm has a power of 2x18W and two reflectors up&down of 10 degrees beam angle.With a real lumen output of 3234lm, and an efficiency of 89.83lm/W. Is made in Die Cast Aluminium Body, Tempered Glass Cover and has an IP65 and an IK10 degree of protection. ON-OFF driver. Finished in White color.