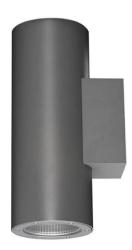

## **UP&DOWNT**

UP&DOWNT is a wall light with round design emitting light up and down. With a size of Ø130mmx340mm has a power of 2x18W and two reflectors up&down of 10 degrees beam angle.With a real lumen output of 3234lm, and an efficiency of 89.83lm/W. Is made in Die Cast Aluminium Body, Tempered Glass Cover and has an IP65 and an IK10 degree of protection. ON-OFF driver. Finished in White color.