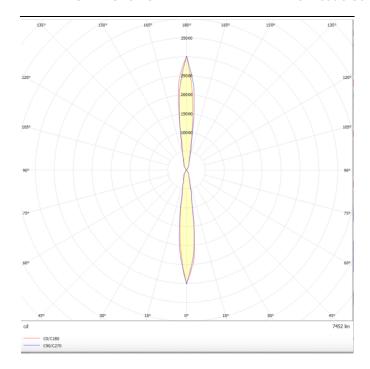

## Photometry

## **UP&DOWNT**

UP&DOWNT is a wall light with round design emitting light up and down. With a size of Ø130mmx340mm has a power of 2x18W and two reflectors up&down of 10 degrees beam angle.With a real lumen output of 3234lm, and an efficiency of 89.83lm/W. Is made in Die Cast Aluminium Body, Tempered Glass Cover and has an IP65 and an IK10 degree of protection. ON-OFF driver. Finished in White color.