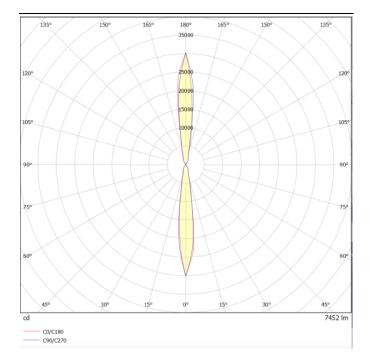

## **Photometry**

## **UP&DOWN TUBE**

UP&DOWNT is a wall light with round design emitting light up and down. With a size of Ø130mmx340mm has a power of 2x18W and two reflectors up&down of 10 degrees beam angle. With a real lumen output of 3234lm, and an efficiency of 89.83lm/W. Is made in Die Cast Aluminium Body, Tempered Glass Cover and has an IP65 and an IK10 degree of protection. ON-OFF driver. Finished in White color.

| Product                     |               |
|-----------------------------|---------------|
| Real power (W)              | 18            |
| Real luminous flux (Lm)     | 3234          |
| Luminous efficiency (Lm/W)  | 89.83         |
| Beam angle (º)              | 10            |
| Life time (h)               | 50000h L70B10 |
| IP                          | 65            |
| Electrical class insulation | Class I       |
| Colour                      | White         |
| Control gear included       | Yes           |
| Control gear                | ON-OFF        |
| Colour temperature (K)      | 3000          |
| Colour consistency (SDCM)   | SDCM<3        |
| CRI                         | 80            |
| IK                          | 10            |