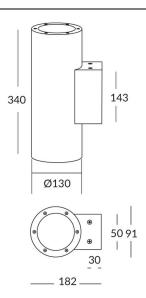

## **UP&DOWN TUBE**

UP&DOWNT is a wall light with round design emitting light up and down. With a size of Ø130mmx340mm has a power of 2x18W and two reflectors up&down of 10 degrees beam angle. With a real lumen output of 3234lm, and an efficiency of 89.83lm/W. Is made in Die Cast Aluminium Body, Tempered Glass Cover and has an IP65 and an IK10 degree of protection. ON-OFF driver. Finished in White color.

| Product                     |               |
|-----------------------------|---------------|
| Real power (W)              | 18            |
| Real luminous flux (Lm)     | 3234          |
| Luminous efficiency (Lm/W)  | 89.83         |
| Beam angle (º)              | 10            |
| Life time (h)               | 50000h L70B10 |
| IP                          | 65            |
| Electrical class insulation | Class I       |
| Colour                      | White         |
| Control gear included       | Yes           |
| Control gear                | ON-OFF        |
| Colour temperature (K)      | 3000          |
| Colour consistency (SDCM)   | SDCM<3        |
| CRI                         | 80            |
| IK                          | 10            |