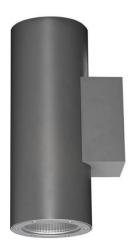

## **UP&DOWN TUBE**

UP&DOWNT is a wall light with round design emitting light up and down. With a size of Ø130mmx340mm has a power of 2x18W and two reflectors up&down of 10 degrees beam angle. With a real lumen output of 3234lm, and an efficiency of 89.83lm/W. Is made in Die Cast Aluminium Body, Tempered Glass Cover and has an IP65 and an IK10 degree of protection. ON-OFF driver. Finished in White color.