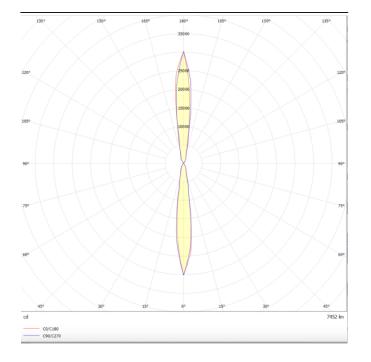

## Photometry

## **UP&DOWNT**

UP&DOWNT is a wall light with round design emitting light up and down. With a size of Ø130mmx340mm has a power of 2x18W and two reflectors up&down of 10 degrees beam angle.With a real lumen output of 3234lm, and an efficiency of 89.83lm/W. Is made in Die Cast Aluminium Body, Tempered Glass Cover and has an IP65 and an IK10 degree of protection. ON-OFF driver. Finished in White color.