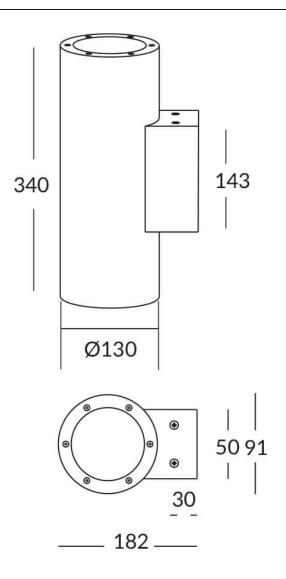

## **UP&DOWNT**

UP&DOWNT is a wall light with round design emitting light up and down. With a size of Ø130mmx340mm has a power of 2x18W and two reflectors up&down of 10 degrees beam angle.With a real lumen output of 3234lm, and an efficiency of 89.83lm/W. Is made in Die Cast Aluminium Body, Tempered Glass Cover and has an IP65 and an IK10 degree of protection. ON-OFF driver. Finished in White color.