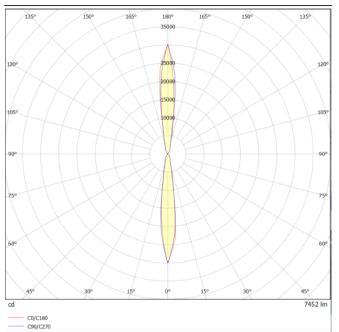

## Photometry

## **UP&DOWNT**

UP&DOWNT is a wall light with round design emitting light up and down. With a size of Ø130mmx340mm has a power of 2x18W and two reflectors up&down of 10 degrees beam angle.With a real lumen output of 3234lm, and an efficiency of 89.83lm/W. Is made in Die Cast Aluminium Body, Tempered Glass Cover and has an IP65 and an IK10 degree of protection. ON-OFF driver. Finished in White color.